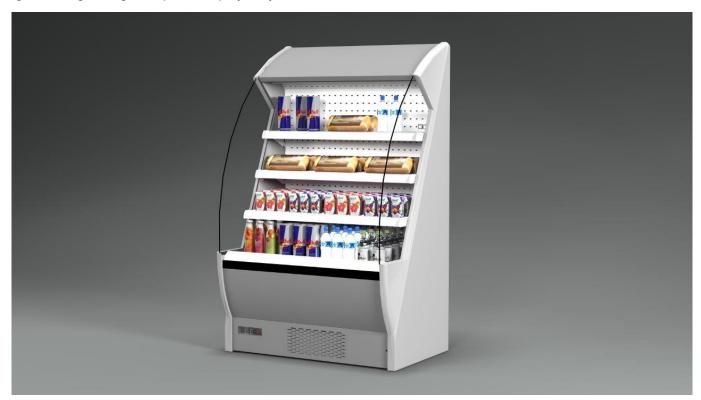

## **Multidecks**

Practicable low height impulse chiller, the Sara offers low height plug-in display on a small footprint with great design. Plug-in impulse display for your convenience.

## **SARA H1400 3M2**

#### **Standard features**

2 shelves with priceholders Available with gas R290 Glazed endwalls included **LED lighting** 