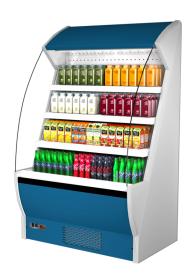

## **Multidecks**

Practicable low height impulse chiller, the Sara offers low height plug-in display on a small footprint with great design. Plug-in impulse display for your convenience.

## **SARA H1400 3M2**

#### **Standard features**

2 shelves with priceholders Available with gas R290 Glazed endwalls included **LED lighting** 