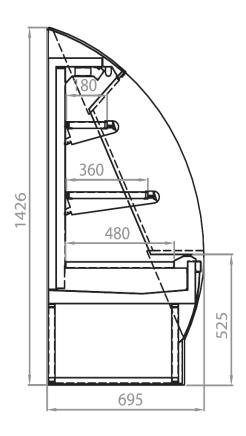

SS







## **Multidecks**

Practicable low height impulse chiller, the Sara offers low height plug-in display on a small footprint with great design. Plug-in impulse display for your convenience.



## **SARA H1400 3M2**

### **SARA - Multidecks**

#### **Power supply**



#### **Climatic classes**





#### **Available colours**

6032

3020

7037

9010

5007

7047

9011 7024

2004

9006

## **Exhibition categories**



Beers & wines



Chilled drinks



Dairy, milk, cheese



Food to go



Ready meals and salads



Sausages & salami



Snacks / Sandwiches

#### **Standard features**

2 shelves with priceholders Available with gas R290 Glazed endwalls included **LED lighting** 

#### **Accessories**

Available with gas R452 A Manual night blind Shelf lighting LED

## **CROSS SECTIONS**



**SARA 1400** 



#### Pastorfrigor S.p.A.

Reg. Gabannone, 4 Z.I. · 15033 Terruggia (AL) · Italy
Tel. +39 0142 433 711 · Fax +39 0142 433 701 · info@pastorfrigor.it
P.IVA IT00578270068 | REA AL-00578270068
www.pastorfrigor.it