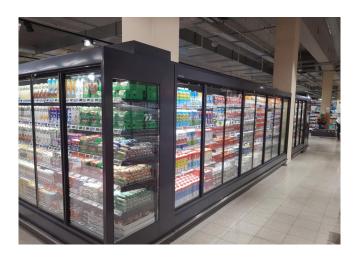

of options and low energy bills.



# **KALIFORNIA D**

# **Kalifornia D with Doors - Multidecks**

## **Power supply**



### **Climatic classes**



### **Available colours**



6032

3020

7037

9010

5007

9011 7024

2004

9006

# **Exhibition categories**



Chilled drinks



Dairy, milk, cheese



Delicatessen



Packed meat



Ready meals and salads



Sausages & salami



Snacks / Sandwiches

### **Standard features**

5 shelves with price-holder + base **Digital Thermometer** Double glass hinged doors Electronic control **Expansion valve** Fan assisted cooling T5 top Lighting

### **Accessories**

CO2 refrigeration system Electronic valve Internal and external RAL colours **LED** lighting Movable and fix divider Shelf lighting LED/T5

# A SELECTION FROM OUR INSTALLATION















# **CROSS SECTIONS**





KALIFORNIA Q 400/1950 M1,M2 KALIFORNIA Q 400/2050 M1,M2





KALIFORNIA Q 400/2150 M1,M2 KALIFORNIA Q 450/1950 M1,M2



KALIFORNIA Q 450/2150 M1,M2



# Pastorfrigor S.p.A.

Reg. Gabannone, 4 Z.I. · 15033 Terruggia (AL) · Italy
Tel. +39 0142 433 711 · Fax +39 0142 433 701 · info@pastorfrigor.it
P.IVA IT00578270068 | REA AL-00578270068
www.pastorfrigor.it