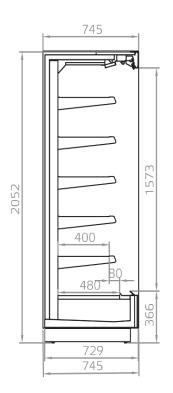

# **CROSS SECTIONS**

KALIFORNIA Q 400/1950 M1,M2 KALIFORNIA Q 400/2050 M1,M2

KALIFORNIA Q 400/2150 M1,M2 KALIFORNIA Q 450/1950 M1,M2

KALIFORNIA Q 450/2150 M1,M2