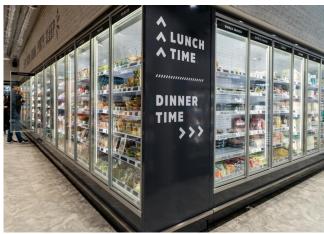

h bags of options and low energy bills.



# **KALIFORNIA D**

# **Kalifornia D with Doors - Multidecks**

## **Power supply**



### **Climatic classes**



### **Available colours**



6032

3020

7037

9010

5007

9011 7024

2004

9006

# **Exhibition categories**



Chilled drinks



Dairy, milk, cheese



Delicatessen



Packed meat



Ready meals and salads



Sausages & salami



Snacks / Sandwiches

### **Standard features**

5 shelves with price-holder + base **Digital Thermometer** Double glass hinged doors Electronic control **Expansion valve** Fan assisted cooling T5 top Lighting

### **Accessories**

CO2 refrigeration system Electronic valve Internal and external RAL colours **LED** lighting Movable and fix divider Shelf lighting LED/T5

# A SELECTION FROM OUR INSTALLATION















# **CROSS SECTIONS**





KALIFORNIA Q 400/1950 M1,M2 KALIFORNIA Q 400/2050 M1,M2





KALIFORNIA Q 400/2150 M1,M2 KALIFORNIA Q 450/1950 M1,M2



KALIFORNIA Q 450/2150 M1,M2



# Pastorfrigor S.p.A.

Reg. Gabannone, 4 Z.I. · 15033 Terruggia (AL) · Italy
Tel. +39 0142 433 711 · Fax +39 0142 433 701 · info@pastorfrigor.it
P.IVA IT00578270068 | REA AL-00578270068
www.pastorfrigor.it