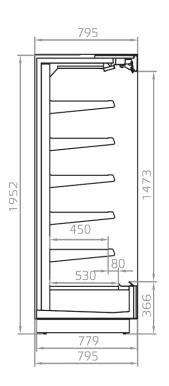

# **CROSS SECTIONS**

KALIFORNIA Q 400/1950 M1,M2 KALIFORNIA Q 400/2050 M1,M2

KALIFORNIA Q 400/2150 M1,M2 KALIFORNIA Q 450/1950 M1,M2

KALIFORNIA Q 450/2150 M1,M2