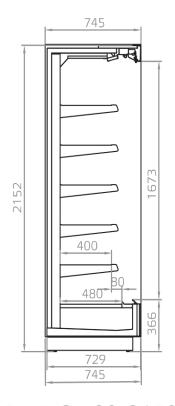

# **CROSS SECTIONS**

KALIFORNIA Q 400/1950 M1,M2 KALIFORNIA Q 400/2050 M1,M2

KALIFORNIA Q 400/2150 M1,M2 KALIFORNIA Q 450/1950 M1,M2

KALIFORNIA Q 450/2150 M1,M2