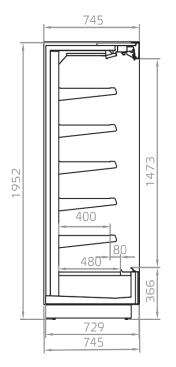

# **CROSS SECTIONS**

KALIFORNIA Q 400/1950 M1,M2 KALIFORNIA Q 400/2050 M1,M2

KALIFORNIA Q 400/2150 M1,M2 KALIFORNIA Q 450/1950 M1,M2

KALIFORNIA Q 450/2150 M1,M2