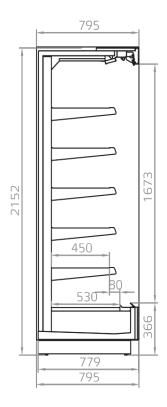

# **CROSS SECTIONS**

KALIFORNIA Q 400/1950 M1,M2 KALIFORNIA Q 400/2050 M1,M2

KALIFORNIA Q 400/2150 M1,M2 KALIFORNIA Q 450/1950 M1,M2

KALIFORNIA Q 450/2150 M1,M2