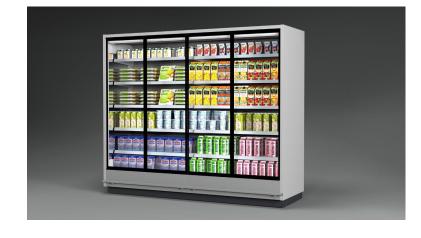

# **KALIFORNIA D WITH DOORS**

# **Kalifornia D with Doors - Multidecks**

### **Standard features**

5 shelves with price-holder + base **Digital Thermometer** Double glass hinged doors Electronic control **Expansion valve** Fan assisted cooling T5 top Lighting