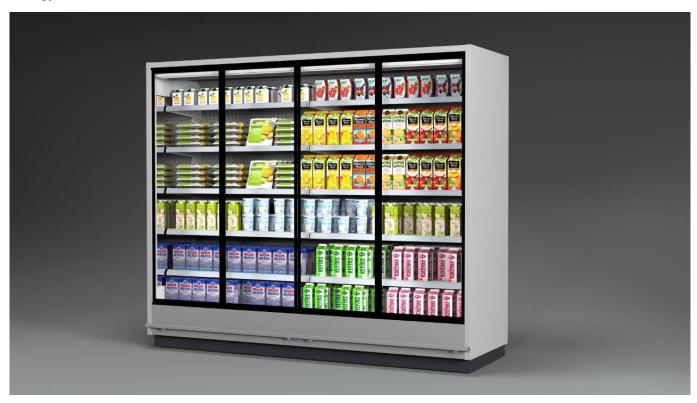

# **KALIFORNIA D WITH DOORS**

# **Kalifornia D with Doors - Multidecks**

### **Standard features**

5 shelves with price-holder + base **Digital Thermometer** Double glass hinged doors Electronic control **Expansion valve** Fan assisted cooling T5 top Lighting