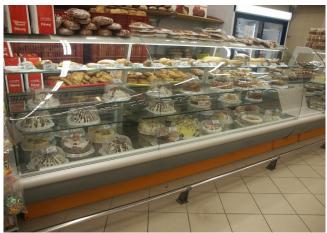

# TAP A NEW ENERGY CLASS



# **KAROLINA**

### Counters

Curved glass counter for cake and sweets display. Refesh your cake sales with fantastic design and display capabilities. With a high glass, internal shelves and refrigerated storage the Karolina is the right choice for your sweets and desserts.



### **KAROLINA PASTRY WITH UNIT**

### **KAROLINA - Counters**



#### **Standard features**

Available with gas R452 A Back drawer Digital Thermometer Plug-in cabinet, not multiplexable linear modules Stainless Steel display decks Static cooling

#### Accessories

Front LED lighting Internal and external RAL colours Movable and fix divider Night covers Shelf lighting LED/T5 Sliding lids

## **A SELECTION FROM OUR INSTALLATION**











### **CROSS SECTIONS**



KAROLINA S



#### Pastorfrigor S.p.A.

Reg. Gabannone, 4 Z.I. · 15033 Terruggia (AL) · Italy Tel. +39 0142 433 711 · Fax +39 0142 433 701 · info@pastorfrigor.it P.IVA IT00578270068 | REA AL-00578270068 www.pastorfrigor.it