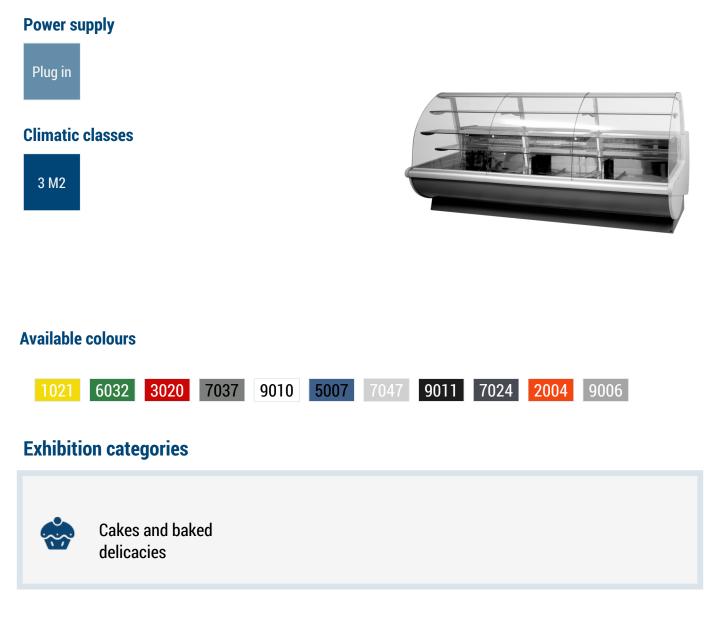

#### **Standard features**

Available with gas R452 A Back drawer Digital Thermometer Plug-in cabinet, not multiplexable linear modules Stainless Steel display decks Static cooling

#### Accessories

Front LED lighting Internal and external RAL colours Movable and fix divider Night covers Shelf lighting LED/T5 Sliding lids