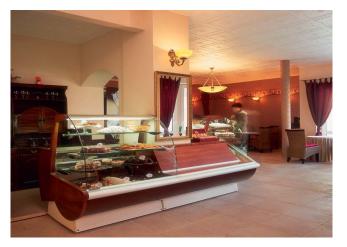

# TAP A NEW ENERGY CLASS



# **KAROLINA**

### Counters

Curved glass counter for cake and sweets display. Refesh your cake sales with fantastic design and display capabilities. With a high glass, internal shelves and refrigerated storage the Karolina is the right choice for your sweets and desserts.



### **KAROLINA PASTRY WITH UNIT**

### **KAROLINA - Counters**



#### **Standard features**

Available with gas R452 A Back drawer Digital Thermometer Plug-in cabinet, not multiplexable linear modules Stainless Steel display decks Static cooling

#### Accessories

Front LED lighting Internal and external RAL colours Movable and fix divider Night covers Shelf lighting LED/T5 Sliding lids

## **A SELECTION FROM OUR INSTALLATION**











### **CROSS SECTIONS**



KAROLINA S



#### Pastorfrigor S.p.A.

Reg. Gabannone, 4 Z.I. · 15033 Terruggia (AL) · Italy Tel. +39 0142 433 711 · Fax +39 0142 433 701 · info@pastorfrigor.it P.IVA IT00578270068 | REA AL-00578270068 www.pastorfrigor.it