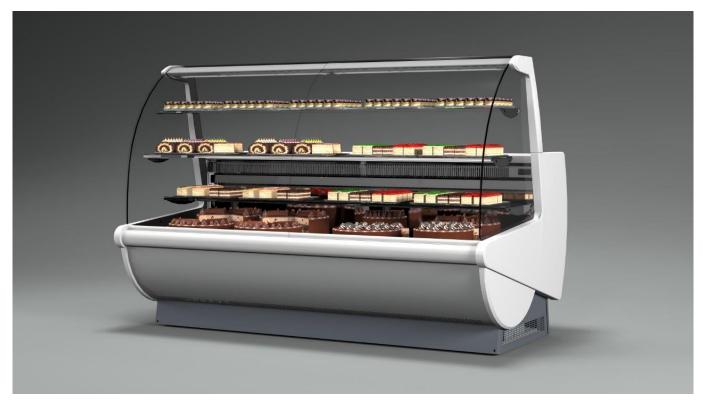

# **KAROLINA**

### Counters

Curved glass counter for cake and sweets display. Refesh your cake sales with fantastic design and display capabilities. With a high glass, internal shelves and refrigerated storage the Karolina is the right choice for your sweets and desserts.