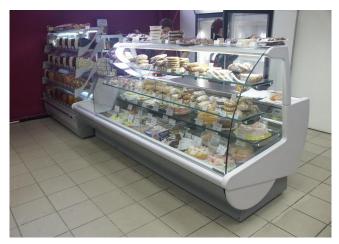

# TAP A NEW ENERGY CLASS



# **KAROLINA**

### Counters

Curved glass counter for cake and sweets display. Refesh your cake sales with fantastic design and display capabilities. With a high glass, internal shelves and refrigerated storage the Karolina is the right choice for your sweets and desserts.



### **KAROLINA PASTRY WITH UNIT**

### **KAROLINA - Counters**



#### **Standard features**

Available with gas R452 A Back drawer Digital Thermometer Plug-in cabinet, not multiplexable linear modules Stainless Steel display decks Static cooling

#### Accessories

Front LED lighting Internal and external RAL colours Movable and fix divider Night covers Shelf lighting LED/T5 Sliding lids

## **A SELECTION FROM OUR INSTALLATION**











### **CROSS SECTIONS**



KAROLINA S



#### Pastorfrigor S.p.A.

Reg. Gabannone, 4 Z.I. · 15033 Terruggia (AL) · Italy Tel. +39 0142 433 711 · Fax +39 0142 433 701 · info@pastorfrigor.it P.IVA IT00578270068 | REA AL-00578270068 www.pastorfrigor.it