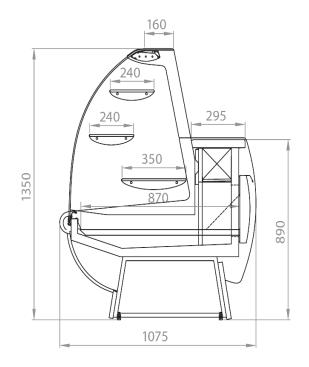

# TAP A NEW ENERGY CLASS



# **KAROLINA**

### Counters

Curved glass counter for cake and sweets display. Refesh your cake sales with fantastic design and display capabilities. With a high glass, internal shelves and refrigerated storage the Karolina is the right choice for your sweets and desserts.



### **KAROLINA PASTRY WITH UNIT**

### **KAROLINA - Counters**



#### **Standard features**

Available with gas R452 A Back drawer Digital Thermometer Plug-in cabinet, not multiplexable linear modules Stainless Steel display decks Static cooling

#### Accessories

Front LED lighting Internal and external RAL colours Movable and fix divider Night covers Shelf lighting LED/T5 Sliding lids

## **A SELECTION FROM OUR INSTALLATION**











### **CROSS SECTIONS**



KAROLINA S



#### Pastorfrigor S.p.A.

Reg. Gabannone, 4 Z.I. · 15033 Terruggia (AL) · Italy Tel. +39 0142 433 711 · Fax +39 0142 433 701 · info@pastorfrigor.it P.IVA IT00578270068 | REA AL-00578270068 www.pastorfrigor.it