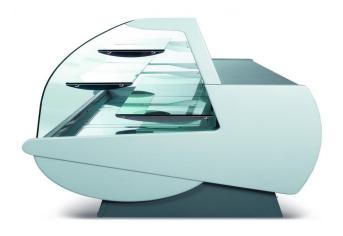

# TAP A NEW ENERGY CLASS



# **KAROLINA**

### Counters

Curved glass counter for cake and sweets display. Refesh your cake sales with fantastic design and display capabilities. With a high glass, internal shelves and refrigerated storage the Karolina is the right choice for your sweets and desserts.



### **KAROLINA PASTRY WITH UNIT**

### **KAROLINA - Counters**



#### **Standard features**

Available with gas R452 A Back drawer Digital Thermometer Plug-in cabinet, not multiplexable linear modules Stainless Steel display decks Static cooling

#### Accessories

Front LED lighting Internal and external RAL colours Movable and fix divider Night covers Shelf lighting LED/T5 Sliding lids

## **A SELECTION FROM OUR INSTALLATION**











### **CROSS SECTIONS**



KAROLINA S



#### Pastorfrigor S.p.A.

Reg. Gabannone, 4 Z.I. · 15033 Terruggia (AL) · Italy Tel. +39 0142 433 711 · Fax +39 0142 433 701 · info@pastorfrigor.it P.IVA IT00578270068 | REA AL-00578270068 www.pastorfrigor.it