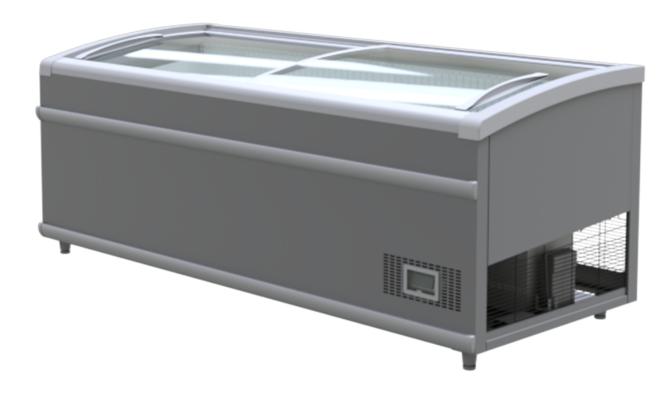

## **LIPARI AD**

## LIPARI - Islands

## Islands

Low-temperature plug-in island, ideal for ice cream and frozen products. It is characterized by low energy consumption, especially in R290 propane version.