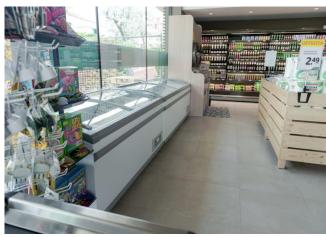

mperature plug-in island, ideal for ice cream and frozen products. It is characterized by low energy consumption, especially in R290 propane version.



## **LIPARI AD**

## LIPARI - Islands

## **Power supply**



## **Climatic classes**





## **Available colours**

7016

7035

9010

## **Exhibition categories**



Frozen food

#### **Standard features**

Automatic defrost Digital Thermometer Dividers Electronic control Hot gas evaporating system LED lighting R290 gas

### **Accessories**

Colors different from white available with selfadhesive film Multiplexing kit for back to back configuration Superstructure with 2 shelves

### **Available dimensions**

External depth (mm) 885
Height (mm) 840
Length with side walls (mm) 1700,2200,2500,1940

# A SELECTION FROM OUR INSTALLATION









# **CROSS SECTIONS**



LIPARI



## Pastorfrigor S.p.A.

Reg. Gabannone, 4 Z.I. · 15033 Terruggia (AL) · Italy
Tel. +39 0142 433 711 · Fax +39 0142 433 701 · info@pastorfrigor.it
P.IVA IT00578270068 | REA AL-00578270068
www.pastorfrigor.it