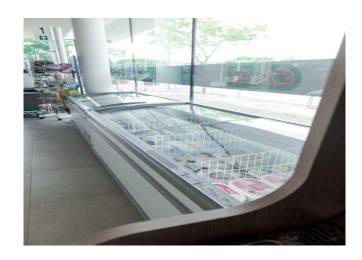

Low-temperature plug-in island, ideal for ice cream and frozen products. It is characterized by low energy consumption, especially in R290 propane version.



## **LIPARI AD**

## LIPARI - Islands

## **Power supply**



## **Climatic classes**





## **Available colours**

7016

7035

9010

## **Exhibition categories**



Frozen food

#### **Standard features**

Automatic defrost Digital Thermometer Dividers Electronic control Hot gas evaporating system LED lighting R290 gas

### **Accessories**

Colors different from white available with selfadhesive film Multiplexing kit for back to back configuration Superstructure with 2 shelves

### **Available dimensions**

External depth (mm) 885
Height (mm) 840
Length with side walls (mm) 1700,2200,2500,1940

# A SELECTION FROM OUR INSTALLATION









# **CROSS SECTIONS**



LIPARI



## Pastorfrigor S.p.A.

Reg. Gabannone, 4 Z.I. · 15033 Terruggia (AL) · Italy
Tel. +39 0142 433 711 · Fax +39 0142 433 701 · info@pastorfrigor.it
P.IVA IT00578270068 | REA AL-00578270068
www.pastorfrigor.it