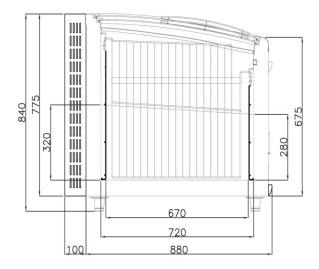

# **CROSS SECTIONS**

LIPARI

### **Available dimensions**

External depth (mm) 885
Height (mm) 840
Length with side walls (mm) 1700,2200,2500,1940