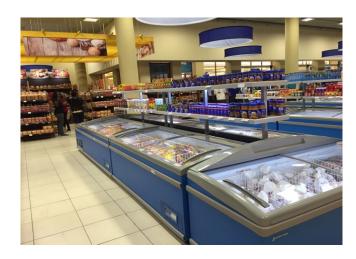

temperature plug-in island, ideal for ice cream and frozen products. It is characterized by low energy consumption, especially in R290 propane version.



## **LIPARI AD**

## LIPARI - Islands

## **Power supply**



## **Climatic classes**





## **Available colours**

7016

7035

9010

## **Exhibition categories**



Frozen food

#### **Standard features**

Automatic defrost Digital Thermometer Dividers Electronic control Hot gas evaporating system LED lighting R290 gas

### **Accessories**

Colors different from white available with selfadhesive film Multiplexing kit for back to back configuration Superstructure with 2 shelves

### **Available dimensions**

External depth (mm) 885
Height (mm) 840
Length with side walls (mm) 1700,2200,2500,1940

# A SELECTION FROM OUR INSTALLATION









# **CROSS SECTIONS**



LIPARI



## Pastorfrigor S.p.A.

Reg. Gabannone, 4 Z.I. · 15033 Terruggia (AL) · Italy
Tel. +39 0142 433 711 · Fax +39 0142 433 701 · info@pastorfrigor.it
P.IVA IT00578270068 | REA AL-00578270068
www.pastorfrigor.it