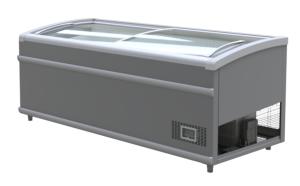

## **LIPARI AD**

## LIPARI - Islands

## Islands

Low-temperature plug-in island, ideal for ice cream and frozen products. It is characterized by low energy consumption, especially in R290 propane version.