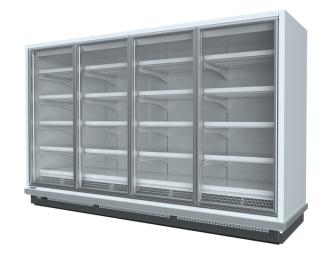

# **Multidecks**

Ultra-panoramic version of Torino, low-temperature remote cabinet with glass doors. Keeping unchanged its renown robust structure, the display area of the doors has been increased of 70 mm thanks to extra height and removing the perimeter aluminium profile.

#### **Standard features**

5 shelves with price-holder + base **Digital Thermometer Expansion valve** Fan assisted cooling **Grey ABS bumper** Remote cabinet, multiplexable linear and corner modules Terminal board Ultra-panoramic hinged and double glazed doors Ultrabright doors with antifog foil