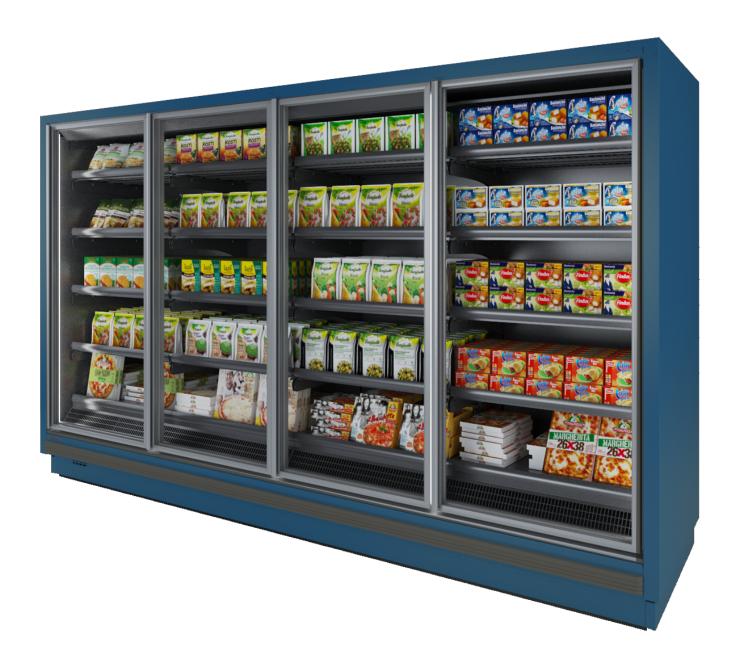

# **Multidecks**

Ultra-panoramic version of Torino, low-temperature remote cabinet with glass doors. Keeping unchanged its renown robust structure, the display area of the doors has been increased of 70 mm thanks to extra height and removing the perimeter aluminium profile.

#### **Standard features**

5 shelves with price-holder + base **Digital Thermometer Expansion valve** Fan assisted cooling **Grey ABS bumper** Remote cabinet, multiplexable linear and corner modules Terminal board Ultra-panoramic hinged and double glazed doors Ultrabright doors with antifog foil

## **Exhibition categories**

Frozen food