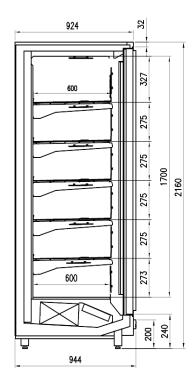

height and removing the perimeter aluminium profile.



# **TORINO PANORAMA BT H 216**

### **TORINO Panorama - Multidecks**

### **Power supply**



#### **Climatic classes**





#### **Available colours**

2011

3002 3020 5005 5012 6018

7037

9006

9010

9011

## **Exhibition categories**



Frozen food

#### **Standard features**

5 shelves with price-holder + base **Digital Thermometer Expansion valve** Fan assisted cooling **Grey ABS bumper** Remote cabinet, multiplexable linear and corner modules Terminal board Ultra-panoramic hinged and double glazed doors Ultrabright doors with antifog foil

#### **Accessories**

CO2 refrigeration system Control board Master and Slave Electronic control Electronic valve **Grid dividers** LED lighting Stainless steel bumper

# **CROSS SECTIONS**



H216



### Pastorfrigor S.p.A.

Reg. Gabannone, 4 Z.I. · 15033 Terruggia (AL) · Italy
Tel. +39 0142 433 711 · Fax +39 0142 433 701 · info@pastorfrigor.it
P.IVA IT00578270068 | REA AL-00578270068
www.pastorfrigor.it