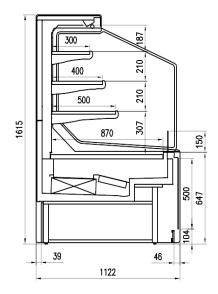

#### **Available dimensions**

External depth (mm) 1122 Front Height (mm) 667 Height (mm) 1635

Length without side walls1250;1875;2500;3750;TE

(mm) **STATA** Shelves' depth (mm) 500/400/300

Shelves' rows (N°)

## **CROSS SECTIONS**

BMM 3 RIP