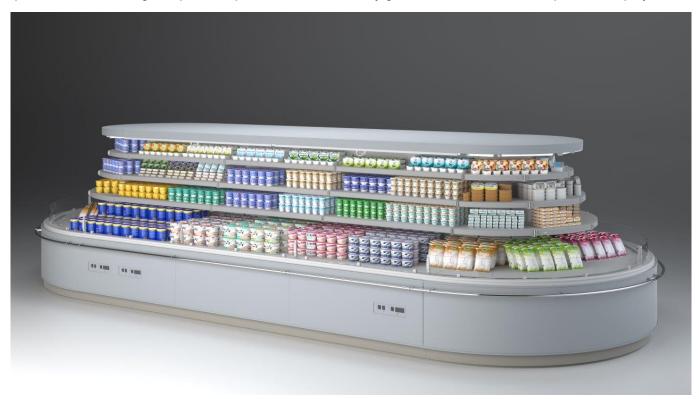

## **Multidecks**

Remote vertical low island with double (or single) rounded head, ideal for displaying cold cuts, dairy products and beverages. Special depth of shelves and body guarantees a wide area for product display.

## **Exhibition categories**

Dairy, milk, cheese

Delicatessen

Fruit and vegetables

**Impulse** 

Ready meals and salads

Sausages & salami

#### **Standard features**

3 shelves with priceholders **Digital Thermometer Expansion valve** Low Multideck joinable back to back with headcase Single top lighting Terminal board White display plates