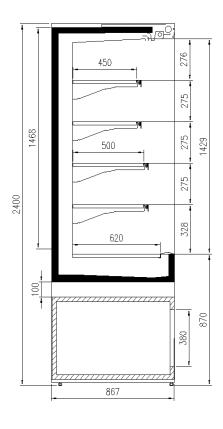

### **Available dimensions**

External depth (mm) 830 Front Height (mm) 900 Height (mm) 2160 - 2400 Length without side walls 1250 -1875 -2500

(mm)

Shelves' depth (mm) 500/400/300

# **CROSS SECTIONS**

H240