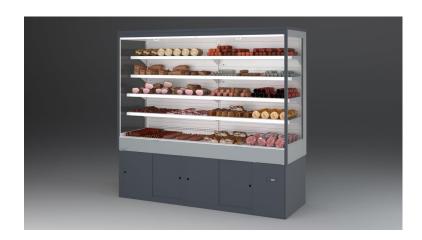

# TAP A NEW ENERGY CLASS







### **Multidecks**

ROMA is a back wall counter unit with fan assisted refrigeration system and remote compressor. It is available with a closed front, sliding doors or refrigerated storage. Flexibility and versatility for your store.



## **ROMA D83 H 240**

### **ROMA - Multidecks**

### **Power supply**



### **Climatic classes**



### **Available colours**



2011

3002 3020 5005 5012

6018

9006

9010

9011

### **Exhibition categories**



Dairy, milk, cheese



Delicatessen



Sausages & salami

### **Standard features**

4 shelves with priceholders **Digital Thermometer Expansion valve** Fan assisted cooling Single top lighting

### **Accessories**

Electronic control Glazed endwalls Internal and external RAL colours Manual night blind Shelf lighting LED/T5

### **Available dimensions**

External depth (mm) 830 Front Height (mm) 900 Height (mm) 2160 - 2400 Length without side walls 1250 -1875 -2500

(mm)

Shelves' depth (mm) 500/400/300

# **CROSS SECTIONS**



H240



### Pastorfrigor S.p.A.

Reg. Gabannone, 4 Z.I. · 15033 Terruggia (AL) · Italy
Tel. +39 0142 433 711 · Fax +39 0142 433 701 · info@pastorfrigor.it
P.IVA IT00578270068 | REA