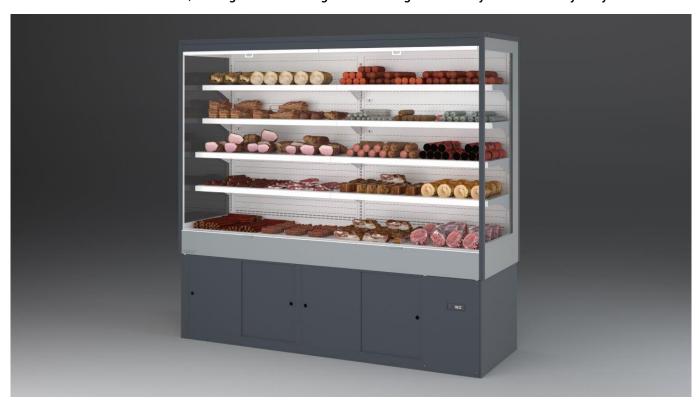

### **Multidecks**

ROMA is a back wall counter unit with fan assisted refrigeration system and remote compressor. It is available with a closed front, sliding doors or refrigerated storage. Flexibility and versatility for your store.

## **ROMA D83 H 240**

### **Standard features**

4 shelves with priceholders **Digital Thermometer Expansion valve** Fan assisted cooling Single top lighting