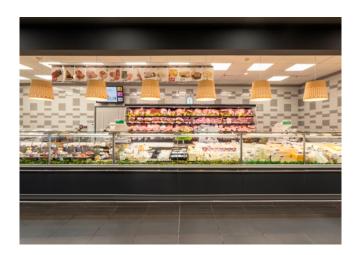

r refrigerated storage. Flexibility and versatility for your store.



### ROMA D83 H 216

#### **ROMA - Multidecks**



3 shelves with priceholders Digital Thermometer Expansion valve Fan assisted cooling Single top lighting Electronic control Glazed endwalls Internal and external RAL colours Manual night blind Shelf lighting LED/T5

| External depth (mm)                       | 830         |
|-------------------------------------------|-------------|
| Front Height (mm)                         | 900         |
| Height (mm)                               | 2160 - 2400 |
| Length without side walls1250 -1875 -2500 |             |
| (mm)                                      |             |
| Shelves' depth (mm)                       | 500/400/300 |

## **A SELECTION FROM OUR INSTALLATION**







### **CROSS SECTIONS**



H216



#### Pastorfrigor S.p.A.

Reg. Gabannone, 4 Z.I. · 15033 Terruggia (AL) · Italy Tel. +39 0142 433 711 · Fax +39 0142 433 701 · info@pastorfrigor.it P.IVA IT00578270068 | REA AL-00578270068 www.pastorfrigor.it