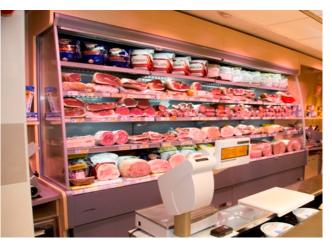

refrigerated storage. Flexibility and versatility for your store.



### ROMA D83 H 216

#### **ROMA - Multidecks**



3 shelves with priceholders Digital Thermometer Expansion valve Fan assisted cooling Single top lighting Electronic control Glazed endwalls Internal and external RAL colours Manual night blind Shelf lighting LED/T5

| External depth (mm)                       | 830         |
|-------------------------------------------|-------------|
| Front Height (mm)                         | 900         |
| Height (mm)                               | 2160 - 2400 |
| Length without side walls1250 -1875 -2500 |             |
| (mm)                                      |             |
| Shelves' depth (mm)                       | 500/400/300 |

## **A SELECTION FROM OUR INSTALLATION**







### **CROSS SECTIONS**



H216



#### Pastorfrigor S.p.A.

Reg. Gabannone, 4 Z.I. · 15033 Terruggia (AL) · Italy Tel. +39 0142 433 711 · Fax +39 0142 433 701 · info@pastorfrigor.it P.IVA IT00578270068 | REA AL-00578270068 www.pastorfrigor.it