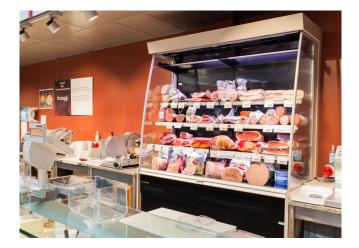

### **Multidecks**

ROMA is a back wall counter unit with fan assisted refrigeration system and remote compressor. It is available with a closed front, sliding doors or refrigerated storage. Flexibility and versatility for your store.

#### **ROMA - Multidecks**

3 shelves with priceholders Digital Thermometer Expansion valve Fan assisted cooling Single top lighting Electronic control Glazed endwalls Internal and external RAL colours Manual night blind Shelf lighting LED/T5

## **A SELECTION FROM OUR INSTALLATION**