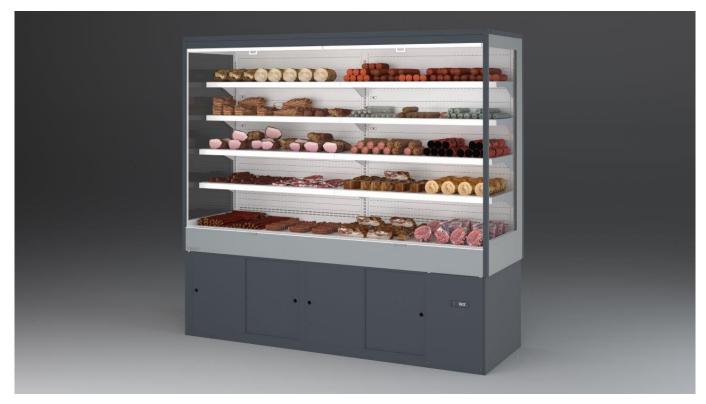

### **Multidecks**

ROMA is a back wall counter unit with fan assisted refrigeration system and remote compressor. It is available with a closed front, sliding doors or refrigerated storage. Flexibility and versatility for your store.

### ROMA D83 H 216

#### **ROMA - Multidecks**

3 shelves with priceholders Digital Thermometer Expansion valve Fan assisted cooling Single top lighting Electronic control Glazed endwalls Internal and external RAL colours Manual night blind Shelf lighting LED/T5