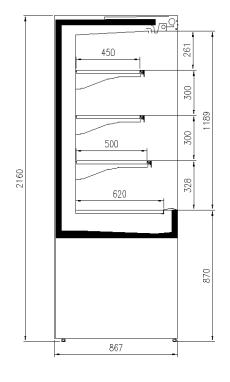

ility and versatility for your store.



### ROMA D83 H 216

#### **ROMA - Multidecks**



3 shelves with priceholders Digital Thermometer Expansion valve Fan assisted cooling Single top lighting Electronic control Glazed endwalls Internal and external RAL colours Manual night blind Shelf lighting LED/T5

| External depth (mm)                       | 830         |
|-------------------------------------------|-------------|
| Front Height (mm)                         | 900         |
| Height (mm)                               | 2160 - 2400 |
| Length without side walls1250 -1875 -2500 |             |
| (mm)                                      |             |
| Shelves' depth (mm)                       | 500/400/300 |

## **A SELECTION FROM OUR INSTALLATION**







### **CROSS SECTIONS**



H216



#### Pastorfrigor S.p.A.

Reg. Gabannone, 4 Z.I. · 15033 Terruggia (AL) · Italy Tel. +39 0142 433 711 · Fax +39 0142 433 701 · info@pastorfrigor.it P.IVA IT00578270068 | REA AL-00578270068 www.pastorfrigor.it