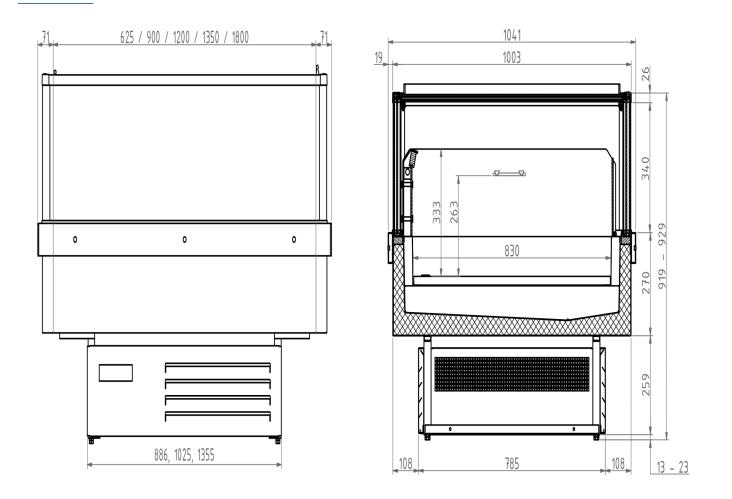

ter, available in negative temperature only or positive. Impulse plug-in to lift your sales anywhere in store. Versatility and mobility equals profitability for your promotional frozen or chilled sales. Felix Q is also available for positve temperature products, prepacked meat, dairy and cheese. This version is open, without top sliders.



### FELIX Q BT

#### **FELIX Q - Islands**

## Power supply

Plug in

**Climatic classes** 





#### **Available colours**



#### **Exhibition categories**



#### **Standard features**

Automatic defrost Available with gas R290 Components compliant with R290 use Electronic control Sliding lids Ultrapanoramic glasses

#### Accessories

Base Grids Castors Dividers LED lighting

## **A SELECTION FROM OUR INSTALLATION**











## **CROSS SECTIONS**





#### Pastorfrigor S.p.A.

Reg. Gabannone, 4 Z.I. · 15033 Terruggia (AL) · Italy Tel. +39 0142 433 711 · Fax +39 0142 433 701 · info@pastorfrigor.it P.IVA IT00578270068 | REA AL-00578270068 www.pastorfrigor.it