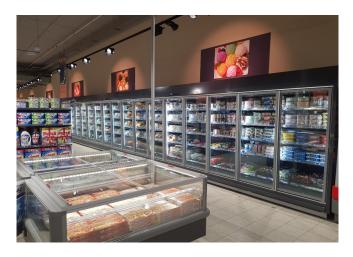

e dual temperature impulse presenter, available in negative temperature only or positive. Impulse plug-in to lift your sales anywhere in store. Versatility and mobility equals profitability for your promotional frozen or chilled sales. Felix Q is also available for positve temperature products, prepacked meat, dairy and cheese. This version is open, without top sliders.



### FELIX Q BT

#### **FELIX Q - Islands**

## Power supply

Plug in

**Climatic classes** 





#### **Available colours**



#### **Exhibition categories**



#### **Standard features**

Automatic defrost Available with gas R290 Components compliant with R290 use Electronic control Sliding lids Ultrapanoramic glasses

#### Accessories

Base Grids Castors Dividers LED lighting

## **A SELECTION FROM OUR INSTALLATION**











## **CROSS SECTIONS**





#### Pastorfrigor S.p.A.

Reg. Gabannone, 4 Z.I. · 15033 Terruggia (AL) · Italy Tel. +39 0142 433 711 · Fax +39 0142 433 701 · info@pastorfrigor.it P.IVA IT00578270068 | REA AL-00578270068 www.pastorfrigor.it