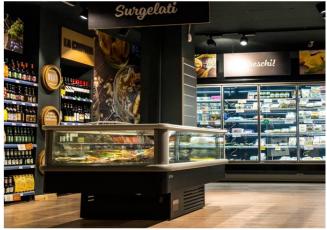

#### Islands

Effective dual temperature impulse presenter, available in negative temperature only or positive. Impulse plug-in to lift your sales anywhere in store. Versatility and mobility equals profitability for your promotional frozen or chilled sales. Felix Q is also available for positve temperature products, prepacked meat, dairy and cheese. This version is open, without top sliders.

#### **FELIX Q - Islands**