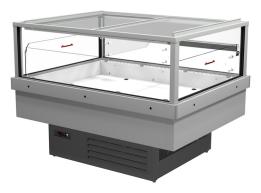

### FELIX Q BT

#### **Standard features**

Automatic defrost Available with gas R290 Components compliant with R290 use Electronic control Sliding lids Ultrapanoramic glasses

#### Accessories

Base Grids Castors Dividers LED lighting