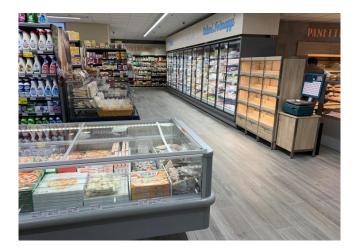

emperature impulse presenter, available in negative temperature only or positive. Impulse plug-in to lift your sales anywhere in store. Versatility and mobility equals profitability for your promotional frozen or chilled sales. Felix Q is also available for positve temperature products, prepacked meat, dairy and cheese. This version is open, without top sliders.



### FELIX Q BT

#### **FELIX Q - Islands**

## Power supply

Plug in

**Climatic classes** 





#### **Available colours**



#### **Exhibition categories**



#### **Standard features**

Automatic defrost Available with gas R290 Components compliant with R290 use Electronic control Sliding lids Ultrapanoramic glasses

#### Accessories

Base Grids Castors Dividers LED lighting

## **A SELECTION FROM OUR INSTALLATION**











## **CROSS SECTIONS**





#### Pastorfrigor S.p.A.

Reg. Gabannone, 4 Z.I. · 15033 Terruggia (AL) · Italy Tel. +39 0142 433 711 · Fax +39 0142 433 701 · info@pastorfrigor.it P.IVA IT00578270068 | REA AL-00578270068 www.pastorfrigor.it