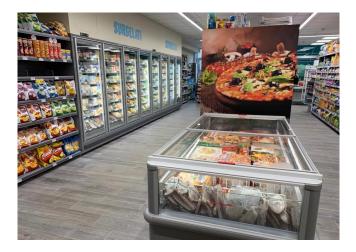

temperature impulse presenter, available in negative temperature only or positive. Impulse plug-in to lift your sales anywhere in store. Versatility and mobility equals profitability for your promotional frozen or chilled sales. Felix Q is also available for positve temperature products, prepacked meat, dairy and cheese. This version is open, without top sliders.



### FELIX Q BT

#### **FELIX Q - Islands**

## Power supply

Plug in

**Climatic classes** 





#### **Available colours**



#### **Exhibition categories**



#### **Standard features**

Automatic defrost Available with gas R290 Components compliant with R290 use Electronic control Sliding lids Ultrapanoramic glasses

#### Accessories

Base Grids Castors Dividers LED lighting

## **A SELECTION FROM OUR INSTALLATION**











## **CROSS SECTIONS**





#### Pastorfrigor S.p.A.

Reg. Gabannone, 4 Z.I. · 15033 Terruggia (AL) · Italy Tel. +39 0142 433 711 · Fax +39 0142 433 701 · info@pastorfrigor.it P.IVA IT00578270068 | REA AL-00578270068 www.pastorfrigor.it