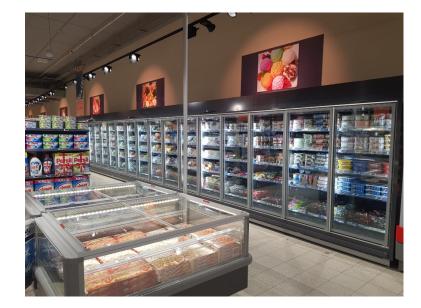

# TAP A NEW ENERGY CLASS



## FELIX Q

#### Islands

Effective dual temperature impulse presenter, available in negative temperature only or positive. Impulse plug-in to lift your sales anywhere in store. Versatility and mobility equals profitability for your promotional frozen or chilled sales. Felix Q is also available for positve temperature products, prepacked meat, dairy and cheese. This version is open, without top sliders.



### FELIX Q BT

#### **FELIX Q - Islands**

## Power supply

Plug in

**Climatic classes** 





#### **Available colours**



#### **Exhibition categories**



#### **Standard features**

Automatic defrost Available with gas R290 Components compliant with R290 use Electronic control Sliding lids Ultrapanoramic glasses

#### Accessories

Base Grids Castors Dividers LED lighting

## **A SELECTION FROM OUR INSTALLATION**











## **CROSS SECTIONS**





#### Pastorfrigor S.p.A.

Reg. Gabannone, 4 Z.I. · 15033 Terruggia (AL) · Italy Tel. +39 0142 433 711 · Fax +39 0142 433 701 · info@pastorfrigor.it P.IVA IT00578270068 | REA AL-00578270068 www.pastorfrigor.it