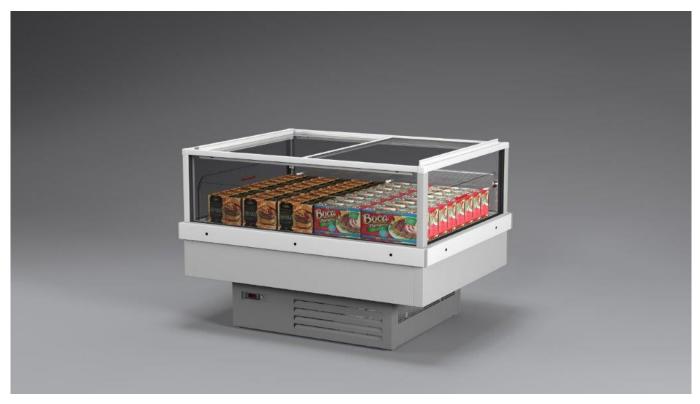

#### Islands

Effective dual temperature impulse presenter, available in negative temperature only or positive. Impulse plug-in to lift your sales anywhere in store. Versatility and mobility equals profitability for your promotional frozen or chilled sales. Felix Q is also available for positve temperature products, prepacked meat, dairy and cheese. This version is open, without top sliders.

#### **FELIX Q - Islands**