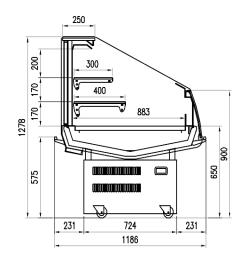

.



# **PANAREA BMM 3M2**

### **PANAREA BMM - Islands**

### **Power supply**



#### **Climatic classes**





#### **Available colours**

2011

3002 3020 5005 5012 6018

7037

9006

9010

9011

## **Exhibition categories**



Chilled drinks



Dairy, milk, cheese



Delicatessen



Food to go



Fruit and vegetables



**Impulse** 



Ready meals and salads



Sausages & salami



Snacks / Sandwiches

#### **Standard features**

2 shelves Available with gas R290 Castors Electronic control Fan assisted cooling Front anti-mist ventilation Plug-in cabinet, multiplexable linear modules Stainless steel front and side bumper White display plates White internal body

#### **Accessories**

Paintable or personalized front panels with optional RAL colors **Wooden Crate** 

# **CROSS SECTIONS**



BMM



### Pastorfrigor S.p.A.

Reg. Gabannone, 4 Z.I. · 15033 Terruggia (AL) · Italy
Tel. +39 0142 433 711 · Fax +39 0142 433 701 · info@pastorfrigor.it
P.IVA IT00578270068 | REA AL-00578270068
www.pastorfrigor.it