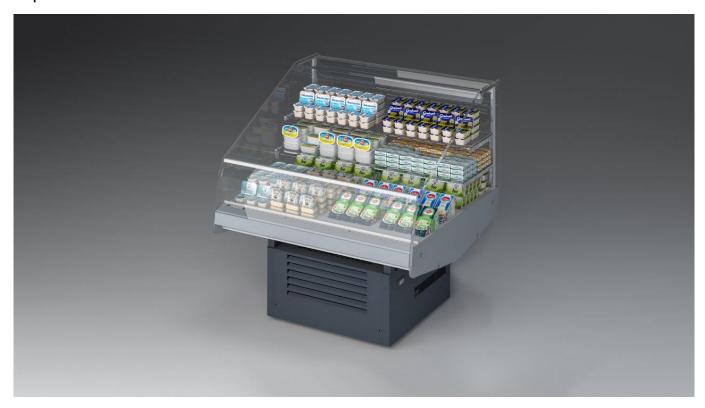

# **PANAREA BMM**

# Islands

Impulse island with cross merchandising opportunity. Spot merchandising at its best with mobile display for fresh meat promotions. Add the ability to cross sell on the upper shelves and makes this a very versatile impulse chiller.

### **PANAREA BMM - Islands**