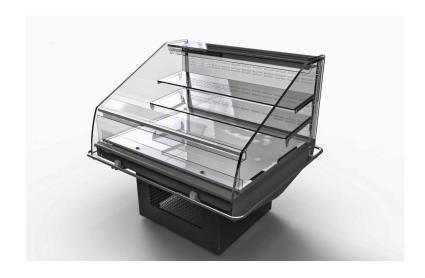

### **PANAREA BMM - Islands**

#### **Standard features**

2 shelves Available with gas R290 Castors Electronic control Fan assisted cooling Front anti-mist ventilation Plug-in cabinet, multiplexable linear modules Stainless steel front and side bumper White display plates White internal body