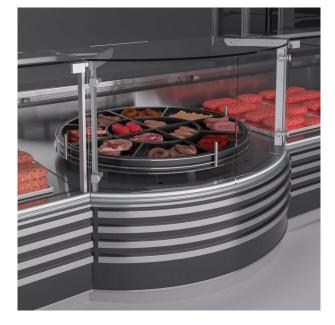

### Counters

Remarkable straight glass counter with a promotional twist. Insert a promotional section into your counter display with the President Sphera. An innivotave solution to highlight products to maximise sales.