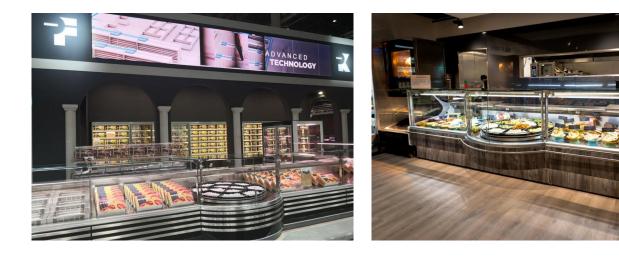

### Counters

Remarkable straight glass counter with a promotional twist. Insert a promotional section into your counter display with the President Sphera. An innivotave solution to highlight products to maximise sales.

### **ADMIRAL SPHERA - Counters**