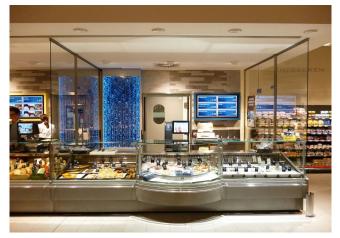

omotional section into your counter display with the President Sphera. An innivotave solution to highlight products to maximise sales.



# **ADMIRAL SPHERA**

### **ADMIRAL SPHERA - Counters**

#### **Power supply**



#### **Climatic classes**





#### **Available colours**



### **Exhibition categories**



#### **Standard features**

Expansion valve Fan assisted cooling Front anti-mist ventilation LED lighting Remote cabinet with closed front St.steel internal body Stainless Steel display decks

#### Accessories

CO2 refrigeration system Electric defrost Front LED lighting GN Pans Movable and fix divider Slicing machine/Balance Holder Stainless steel bumper Wooden Crate

#### **Available dimensions**

Length without side walls1250 (mm)

# **A SELECTION FROM OUR INSTALLATION**











# **CROSS SECTIONS**



ADMIRAL SFERA



### Pastorfrigor S.p.A.

Reg. Gabannone, 4 Z.I. · 15033 Terruggia (AL) · Italy Tel. +39 0142 433 711 · Fax +39 0142 433 701 · info@pastorfrigor.it P.IVA IT00578270068 | REA AL-00578270068 www.pastorfrigor.it