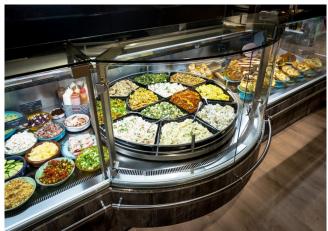

promotional section into your counter display with the President Sphera. An innivotave solution to highlight products to maximise sales.



# **ADMIRAL SPHERA**

### **ADMIRAL SPHERA - Counters**

#### **Power supply**



#### **Climatic classes**





#### **Available colours**



### **Exhibition categories**



#### **Standard features**

Expansion valve Fan assisted cooling Front anti-mist ventilation LED lighting Remote cabinet with closed front St.steel internal body Stainless Steel display decks

#### Accessories

CO2 refrigeration system Electric defrost Front LED lighting GN Pans Movable and fix divider Slicing machine/Balance Holder Stainless steel bumper Wooden Crate

#### **Available dimensions**

Length without side walls1250 (mm)

# **A SELECTION FROM OUR INSTALLATION**











# **CROSS SECTIONS**



ADMIRAL SFERA



### Pastorfrigor S.p.A.

Reg. Gabannone, 4 Z.I. · 15033 Terruggia (AL) · Italy Tel. +39 0142 433 711 · Fax +39 0142 433 701 · info@pastorfrigor.it P.IVA IT00578270068 | REA AL-00578270068 www.pastorfrigor.it