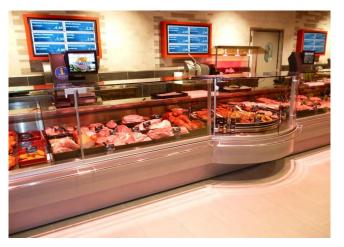

a promotional section into your counter display with the President Sphera. An innivotave solution to highlight products to maximise sales.



# **ADMIRAL SPHERA**

### **ADMIRAL SPHERA - Counters**

#### **Power supply**



#### **Climatic classes**





#### **Available colours**



### **Exhibition categories**



#### **Standard features**

Expansion valve Fan assisted cooling Front anti-mist ventilation LED lighting Remote cabinet with closed front St.steel internal body Stainless Steel display decks

#### Accessories

CO2 refrigeration system Electric defrost Front LED lighting GN Pans Movable and fix divider Slicing machine/Balance Holder Stainless steel bumper Wooden Crate

#### **Available dimensions**

Length without side walls1250 (mm)

# **A SELECTION FROM OUR INSTALLATION**











# **CROSS SECTIONS**



ADMIRAL SFERA



### Pastorfrigor S.p.A.

Reg. Gabannone, 4 Z.I. · 15033 Terruggia (AL) · Italy Tel. +39 0142 433 711 · Fax +39 0142 433 701 · info@pastorfrigor.it P.IVA IT00578270068 | REA AL-00578270068 www.pastorfrigor.it