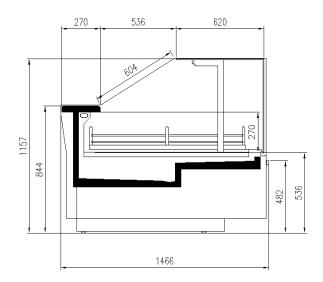

r counter display with the President Sphera. An innivotave solution to highlight products to maximise sales.



# **ADMIRAL SPHERA**

### **ADMIRAL SPHERA - Counters**

#### **Power supply**



#### **Climatic classes**





#### **Available colours**



### **Exhibition categories**



#### **Standard features**

Expansion valve Fan assisted cooling Front anti-mist ventilation LED lighting Remote cabinet with closed front St.steel internal body Stainless Steel display decks

#### Accessories

CO2 refrigeration system Electric defrost Front LED lighting GN Pans Movable and fix divider Slicing machine/Balance Holder Stainless steel bumper Wooden Crate

#### **Available dimensions**

Length without side walls1250 (mm)

# **A SELECTION FROM OUR INSTALLATION**











# **CROSS SECTIONS**



ADMIRAL SFERA



### Pastorfrigor S.p.A.

Reg. Gabannone, 4 Z.I. · 15033 Terruggia (AL) · Italy Tel. +39 0142 433 711 · Fax +39 0142 433 701 · info@pastorfrigor.it P.IVA IT00578270068 | REA AL-00578270068 www.pastorfrigor.it