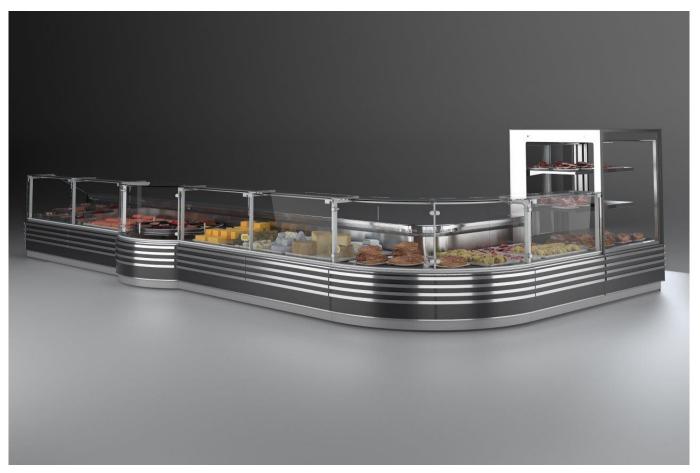

### Counters

Remarkable straight glass counter with a promotional twist. Insert a promotional section into your counter display with the President Sphera. An innivotave solution to highlight products to maximise sales.

### **ADMIRAL SPHERA - Counters**