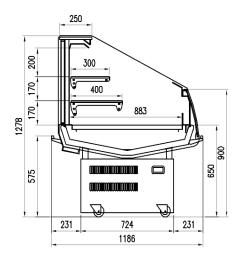

r shelves and makes this a very versatile impulse chiller.



## PANAREA BMM 3M1

### **PANAREA BMM - Islands**



| 1015 <b>1021</b> | 2011 3002 | <b>3020 5005</b> | 5012 | 6018 | 7035 | 7037 | 9006 | 9010 |
|------------------|-----------|------------------|------|------|------|------|------|------|
| 9011             |           |                  |      |      |      |      |      |      |

#### **Exhibition categories**



#### **Standard features**

2 shelves Available with gas R290 Castors Electronic control Fan assisted cooling Front anti-mist ventilation Plug-in cabinet, multiplexable linear modules Stainless steel front and side bumper White display plates

#### **Accessories**

Paintable or personalized front panels with optional RAL colors Wooden Crate

### **CROSS SECTIONS**



BMM



#### Pastorfrigor S.p.A.

Reg. Gabannone, 4 Z.I. · 15033 Terruggia (AL) · Italy Tel. +39 0142 433 711 · Fax +39 0142 433 701 · info@pastorfrigor.it P.IVA IT00578270068 | REA AL-00578270068 www.pastorfrigor.it