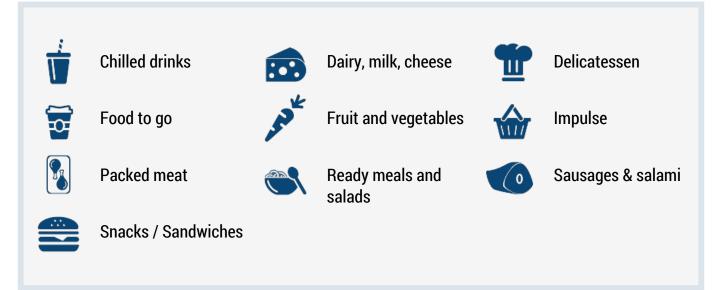

# TAP A NEW ENERGY CLASS



# **PANAREA BMM**

### Islands

Impulse island with cross merchandising opportunity. Spot merchandising at its best with mobile display for fresh meat promotions. Add the ability to cross sell on the upper shelves and makes this a very versatile impulse chiller.



## PANAREA BMM 3M1

### **PANAREA BMM - Islands**



| 1015 <b>1021</b> | 2011 3002 | <b>3020 5005</b> | 5012 | 6018 | 7035 | 7037 | 9006 | 9010 |
|------------------|-----------|------------------|------|------|------|------|------|------|
| 9011             |           |                  |      |      |      |      |      |      |

#### **Exhibition categories**



#### **Standard features**

2 shelves Available with gas R290 Castors Electronic control Fan assisted cooling Front anti-mist ventilation Plug-in cabinet, multiplexable linear modules Stainless steel front and side bumper White display plates

#### **Accessories**

Paintable or personalized front panels with optional RAL colors Wooden Crate

### **CROSS SECTIONS**



BMM



#### Pastorfrigor S.p.A.

Reg. Gabannone, 4 Z.I. · 15033 Terruggia (AL) · Italy Tel. +39 0142 433 711 · Fax +39 0142 433 701 · info@pastorfrigor.it P.IVA IT00578270068 | REA AL-00578270068 www.pastorfrigor.it