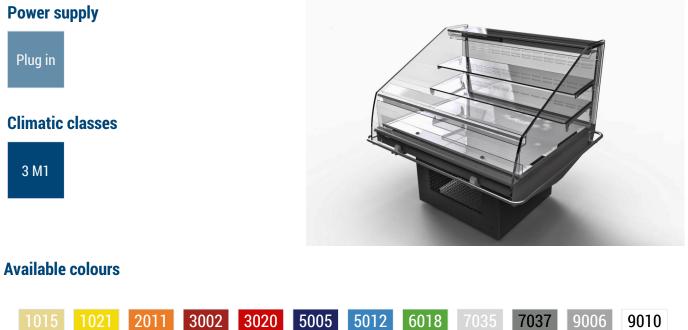

### **PANAREA BMM - Islands**

| 1015 <b>1021</b> | 2011 3002 | <b>3020 5005</b> | 5012 | 6018 | 7035 | 7037 | 9006 | 9010 |
|------------------|-----------|------------------|------|------|------|------|------|------|
| 9011             |           |                  |      |      |      |      |      |      |

#### **Standard features**

2 shelves Available with gas R290 Castors Electronic control Fan assisted cooling Front anti-mist ventilation Plug-in cabinet, multiplexable linear modules Stainless steel front and side bumper White display plates