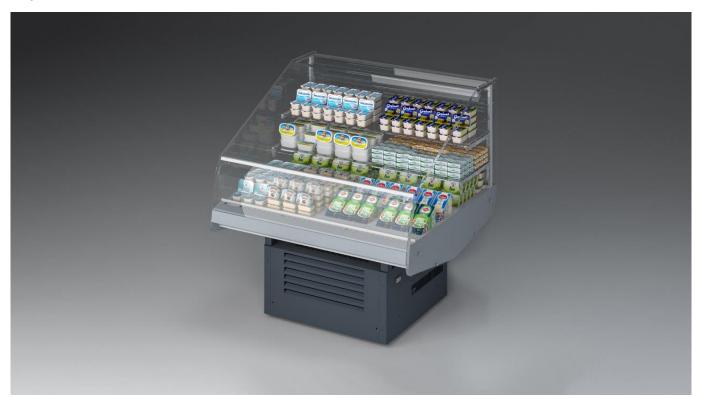

# **PANAREA BMM**

### Islands

Impulse island with cross merchandising opportunity. Spot merchandising at its best with mobile display for fresh meat promotions. Add the ability to cross sell on the upper shelves and makes this a very versatile impulse chiller.

## PANAREA BMM 3M1