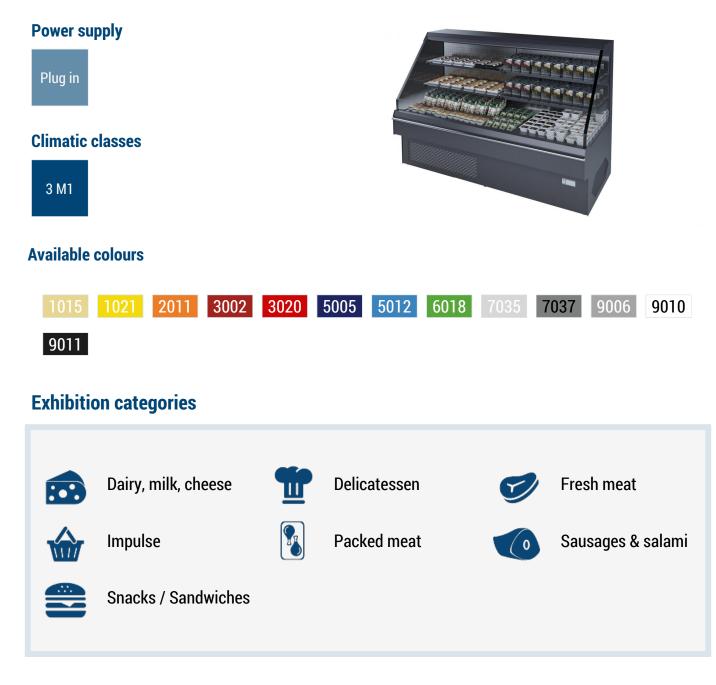

#### **Standard features**

2 shelves Electric defrost Electronic control Front glass Glass shelves Hot gas evaporating system Plug-in cabinet, not multiplexable linear modules Single top LED K4000 lighting Stainless steel bumper With natural Gas R455

#### Accessories

Dividers Double pink LED top lighting Front LED lighting Internal and external RAL colours Wooden Crate

#### **Available dimensions**

| External depth (mm)            | 885                |
|--------------------------------|--------------------|
| Front Height (mm)              | 560                |
| Length with side walls<br>(mm) | 1875 - 2500 - 3125 |
| Shelves' depth (mm)            | 250/350            |
| Shelves' rows (N°)             | 2                  |