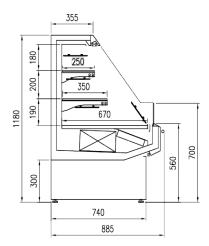

#### **Available dimensions**

| External depth (mm)            | 885                |
|--------------------------------|--------------------|
| Front Height (mm)              | 560                |
| Length with side walls<br>(mm) | 1875 - 2500 - 3125 |
| Shelves' depth (mm)            | 250/350            |
| Shelves' rows (N°)             | 2                  |

### **CROSS SECTIONS**

```
VENEZIA SUSHI
```