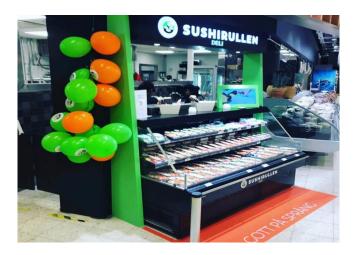

ltidecks**



#### **Standard features**

2 shelves Electric defrost Electronic control Front glass Glass shelves Hot gas evaporating system Plug-in cabinet, not multiplexable linear modules Single top LED K4000 lighting Stainless steel bumper With natural Gas R455

#### Accessories

Dividers Double pink LED top lighting Front LED lighting Internal and external RAL colours Wooden Crate

#### **Available dimensions**

| External depth (mm)            | 885                |
|--------------------------------|--------------------|
| Front Height (mm)              | 560                |
| Length with side walls<br>(mm) | 1875 - 2500 - 3125 |
| Shelves' depth (mm)            | 250/350            |
| Shelves' rows (N°)             | 2                  |

## **A SELECTION FROM OUR INSTALLATION**







### **CROSS SECTIONS**



```
VENEZIA SUSHI
```



#### Pastorfrigor S.p.A.

Reg. Gabannone, 4 Z.I. · 15033 Terruggia (AL) · Italy Tel. +39 0142 433 711 · Fax +39 0142 433 701 · info@pastorfrigor.it P.IVA IT00578270068 | REA AL-00578270068 www.pastorfrigor.it