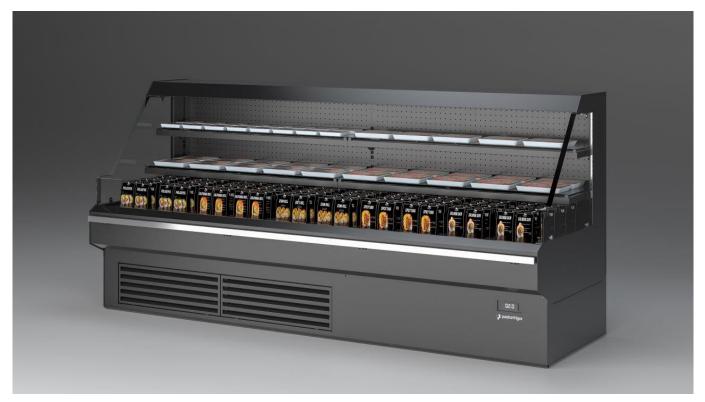

### **Multidecks**

To keep in line with prevailing market needs, Pastorfrigor decides to respond to customers' call and projects this plug in cabinet, mainly conceived to display Sushi . Its elegance is based on the transparent sidewalls incorporated in the cabinet length and the glass shelves and enhanced by the mild LED lighting.

#### **Standard features**

2 shelves Electric defrost Electronic control Front glass Glass shelves Hot gas evaporating system Plug-in cabinet, not multiplexable linear modules Single top LED K4000 lighting Stainless steel bumper With natural Gas R455

#### **Available dimensions**

| External depth (mm)            | 885                |
|--------------------------------|--------------------|
| Front Height (mm)              | 560                |
| Length with side walls<br>(mm) | 1875 - 2500 - 3125 |
| Shelves' depth (mm)            | 250/350            |
| Shelves' rows (N°)             | 2                  |